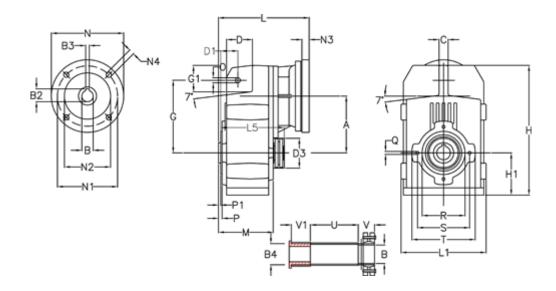

## **Measures**

| A = 211.30 | D1 = 65.0  | l5 = 222.0 | P1                                   | = 4.5    | V = 62  |
|------------|------------|------------|--------------------------------------|----------|---------|
| B = 50     | d3 = 120   | M = 163.0  | Q                                    | = M12x19 | V1 = 50 |
| B1 = 38    | G = 278    | N = 300    | R                                    | = 180    |         |
| B2 = 41.3  | G1 = 105.5 | N1 = 265   | S                                    | = 215    |         |
| B3 = 10    | H = 479.0  | N2 = 230   | Т                                    | = 250    |         |
| B4 = 50    | H1 = 144.0 | N4 = 14    | Tightening torque Nm adapter bushing | g = 6.0  |         |
| C = 20     | L = 334.0  | O = 22     | Tightening torque Nm shrink disc     | = 12.0   |         |
| D = 93.5   | L1 = 273   | P = 8.5    | U                                    | = 91.0   |         |